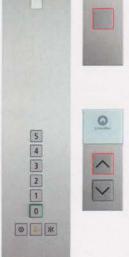

## Car operating panel/Landing operating panel\*

- Schindler FI GS 100 car and landing operating panel
- Flush mounted
- User friendly operation
- Timeless design in brushed stainless steel
- Complies with European safety standards
- Excellent price/performance ratio
- Landing panels with or without floor and direction indicator

21

FI GS car and landing operating panel