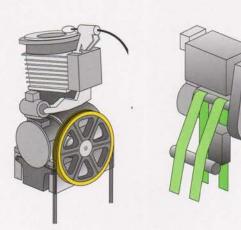

#### Drive

- Schindler semi-gearless drive enables superior ride comfort and highly accurate stopping
- Schindler Traction Media with synthetic coating on steel wires for a quiet travel
- ACVF (variable voltage/variable frequency) closed loop regulation guarantees smooth, reliable and ecologically sound operation
- Double disk brake direct on traction sheave for increased safety
- Stopping accuracy ± 5 mm

Schindler Traction Media