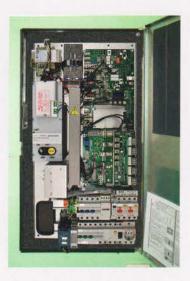

#### Control

- CO BX control Schindler's well proven modernization control with standby mode
- Door preopening\*
- Voice announcement\*
- Penthouse control\*
- Automatic evacuation\*

CO BX control