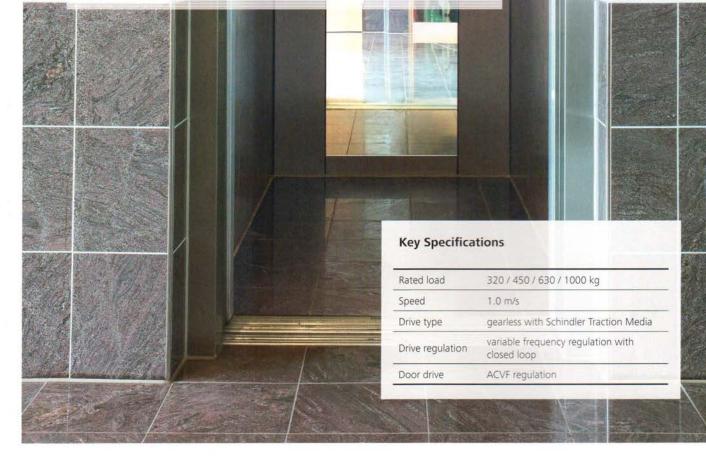

delay.

## 🀌 Comfort

Schindler's new state-of-the-art drive reduces noise and vibration for a smoother ride. With accurate starting and stopping, plus new door technology to ensure fluid opening and closing, you'll discover a whole new level of comfort.

## Availability & Safety

Every new component is tried and tested for total reliability. That means the elevator will always be ready for use when you need it - 24/7. All new Schindler components comply with the latest safety regulations - update your elevator to today's standards.

## Green mobility

Cutting-edge modern technology takes energy efficiency to a new level. The high-performance drive, energy-saving standby mode and LED lighting all contribute to reducing your elevator's environmental impact, as well as its operating costs.